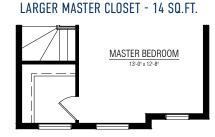

opyright © Lincolnberg Master Builder, 2021. Revised July 28, 2022 9:28 AM. This plan is the property of Lincolnberg Master Builder. Floorplans, specifications and dimensions shown are approximate, and are subject to change without notice. All rights reserved, including the right to reproduction in whole or in part. Rendering(s) are artist concept only. E. & O.E.

### **FROST OPTIONS**

## MAIN FLOOR KITCHEN OPTIONS

#### **BUTLERS PANTRY OPTION #1**



SPICE KITCHEN OPTION #1



#### **BUTLERS PANTRY OPTION #2**



SPICE KITCHEN #2



#### **ENLARGED KITCHEN OPTION**





### **FROST OPTIONS**

#### **UPPER FLOOR STANDARD**

#### **UPPER FLOOR OPTIONS** SECOND FLOOR LAYOUT OPTION

#### MAIN FLOOR **OPTIONS**

#### HALF BATH LAYOUT OPTION





#### BROOM CLOSET IN LIEU OF LAUNDRY











### **FROST OPTIONS**

OPTION

BASEMENT DEVELOPMENT
— OPTION —

SECONDARY SUITE 565 SQ. FT.

BASEMENT DEVELOPMENT 565 SQ. FT.