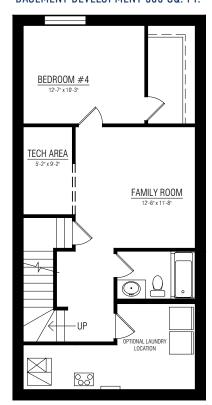

### **FROST OPTIONS**

OPTION

BASEMENT DEVELOPMENT
— OPTION —

SECONDARY SUITE 565 SQ. FT.

BASEMENT DEVELOPMENT 565 SQ. FT.