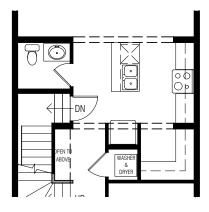

# The FROST



1638 SQ.FT.



3 BEDROOMS



2.5 BATHROOMS

20'



# MAIN FLOOR **804 SQ.FT.**



# UPPER FLOOR **834 SQ.FT.**



# OTHER **ELEVATIONS**

CRAFTSMAN



#### TRADITIONAL FARMHOUSE









Copyright © Lincolnberg Master Builder, 2021. Revised July 28, 2022 9:28 AM. This plan is the property of Lincolnberg Master Builder. Floorplans, specifications and dimensions shown are approximate, and are subject to change without notice. All rights reserved, including the right to reproduction in whole or in part. Rendering(s) are artist concept only. E. & O.E.

### **FROST OPTIONS**

## MAIN FLOOR KITCHEN OPTIONS

#### **BUTLERS PANTRY OPTION #1**



SPICE KITCHEN OPTION #1



#### **BUTLERS PANTRY OPTION #2**



SPICE KITCHEN #2



#### **ENLARGED KITCHEN OPTION**





### **FROST OPTIONS**

#### **UPPER FLOOR STANDARD**

#### **UPPER FLOOR OPTIONS** SECOND FLOOR LAYOUT OPTION

#### MAIN FLOOR **OPTIONS**

#### HALF BATH LAYOUT OPTION





#### BROOM CLOSET IN LIEU OF LAUNDRY











### **FROST OPTIONS**

OPTION

BASEMENT DEVELOPMENT
— OPTION —

SECONDARY SUITE 565 SQ. FT.

BASEMENT DEVELOPMENT 565 SQ. FT.