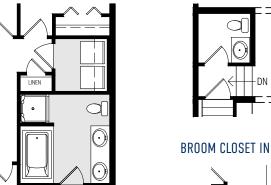

# MAIN FLOOR **804 SQ.FT.**

# UPPER FLOOR **834 SQ.FT.**

#### BROOM CLOSET IN LIEU OF LAUNDRY