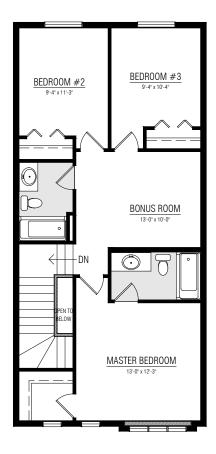

Copyright © Lincolnberg Master Builder, 2021. Revised July 28, 2022 9:28 AM. This plan is the property of Lincolnberg Master Builder. Floorplans, specifications and dimensions shown are approximate, and are subject to change without notice. All rights reserved, including the right to reproduction in whole or in part. Rendering(s) are artist concept only. E. & O.E.

### **FROST OPTIONS**

## MAIN FLOOR KITCHEN OPTIONS

#### **BUTLERS PANTRY OPTION #1**



SPICE KITCHEN OPTION #1



#### **BUTLERS PANTRY OPTION #2**



SPICE KITCHEN #2



#### **ENLARGED KITCHEN OPTION**





### **FROST OPTIONS**

#### **UPPER FLOOR STANDARD**

#### **UPPER FLOOR OPTIONS** SECOND FLOOR LAYOUT OPTION

#### MAIN FLOOR **OPTIONS**

#### HALF BATH LAYOUT OPTION





#### BROOM CLOSET IN LIEU OF LAUNDRY











### **FROST OPTIONS**

OPTION

BASEMENT DEVELOPMENT
— OPTION —

SECONDARY SUITE 565 SQ. FT.

BASEMENT DEVELOPMENT 565 SQ. FT.