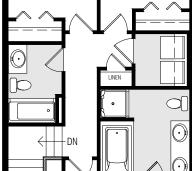

CRAFTSMAN



#### TRADITIONAL FARMHOUSE









Copyright © Lincolnberg Master Builder, 2021. Revised July 28, 2022 9:28 AM. This plan is the property of Lincolnberg Master Builder. Floorplans, specifications and dimensions shown are approximate, and are subject to change without notice. All rights reserved, including the right to reproduction in whole or in part. Rendering(s) are artist concept only. E. & O.E.

### **FROST OPTIONS**

## MAIN FLOOR KITCHEN OPTIONS

#### **BUTLERS PANTRY OPTION #1**



SPICE KITCHEN OPTION #1



#### **BUTLERS PANTRY OPTION #2**



SPICE KITCHEN #2



#### **ENLARGED KITCHEN OPTION**





### **FROST OPTIONS**

#### **UPPER FLOOR STANDARD**

#### **UPPER FLOOR OPTIONS** SECOND FLOOR LAYOUT OPTION

#### MAIN FLOOR **OPTIONS**

#### HALF BATH LAYOUT OPTION





#### BROOM CLOSET IN LIEU OF LAUNDRY











### **FROST OPTIONS**

OPTION

BASEMENT DEVELOPMENT
— OPTION —

SECONDARY SUITE 565 SQ. FT.

BASEMENT DEVELOPMENT 565 SQ. FT.