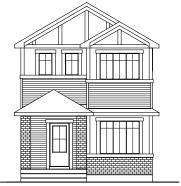

# The FROST

1638 SQ.FT.

3 BEDROOMS

2.5 BATHROOMS

20'

# OTHER **ELEVATIONS**

CRAFTSMAN