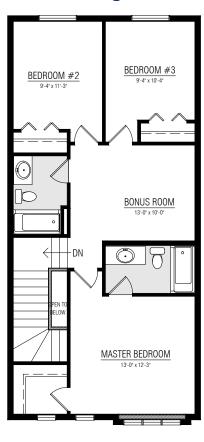

# The FROST



1638 SQ.FT.



3 BEDROOMS



2.5 BATHROOMS

20'



# MAIN FLOOR **804 SQ.FT.**



# UPPER FLOOR **834 SQ.FT.**



# OTHER **ELEVATIONS**

CRAFTSMAN



#### TRADITIONAL FARMHOUSE









Copyright © Lincolnberg Master Builder, 2021. Revised July 28, 2022 9:28 AM. This plan is the property of Lincolnberg Master Builder. Floorplans, specifications and dimensions shown are approximate, and are subject to change without notice. All rights reserved, including the right to reproduction in whole or in part. Rendering(s) are artist concept only. E. & O.E.

### **FROST OPTIONS**

## MAIN FLOOR KITCHEN OPTIONS

#### **BUTLERS PANTRY OPTION #1**



SPICE KITCHEN OPTION #1



#### **BUTLERS PANTRY OPTION #2**



SPICE KITCHEN #2



#### **ENLARGED KITCHEN OPTION**





### **FROST OPTIONS**

#### **UPPER FLOOR STANDARD**

#### **UPPER FLOOR OPTIONS** SECOND FLOOR LAYOUT OPTION

#### MAIN FLOOR **OPTIONS**

####