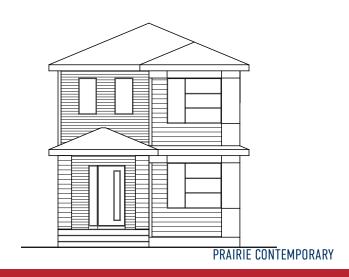

# The FROST



1638 SQ.FT.



3 BEDROOMS



2.5 BATHROOMS

20'



# MAIN FLOOR **804 SQ.FT.**



# UPPER FLOOR **834 SQ.FT.**



# OTHER **ELEVATIONS**

CRAFTSMAN



#### TRADITIONAL FARMHOUSE









Copyright © Lincolnberg Master Builder, 2021. Revised July 28, 2022 9:28 AM. This plan is the property of Lincolnberg Master Builder. Floorplans, specifications and dimensions shown are approximate, and are subject to change without notice. All rights reserved, including the right to reproduction in whole or in part. Rendering(s) are artist concept only. E. & O.E.

### **FROST OPTIONS**

## MAIN FLOOR KITCHEN OPTIONS

#### **BUTLERS PANTRY OPTION #1**



SPICE KITCHEN OPTION #1



#### **BUTLERS PANTRY OPTION #2**



SPICE KITCHEN #2



#### **ENLARGED KITCHEN OPTION**





### **FROST OPTIONS**

#### **UPPER FLOOR STANDARD**

#### **UPPER FLOOR OPTIONS*