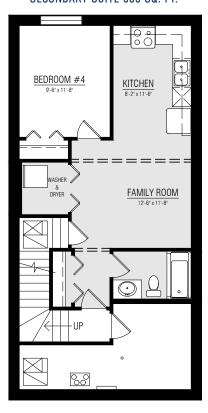

### **FROST OPTIONS**

OPTION

BASEMENT DEVELOPMENT
— OPTION —

SECONDARY SUITE 565 SQ. FT.

BASEMENT DEVELOPMENT 565 SQ. FT.