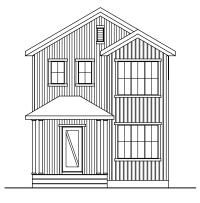

# The FROST

1638 SQ.FT.

3 BEDROOMS

2.5 BATHROOMS

20'

#### TRADITIONAL FARMHOUSE

Copyright © Lincolnberg Master Builder, 2021. Revised July 28, 2022 9:28 AM. This plan is the property of Lincolnberg Master Builder. Floorplans, specifications and dimensions shown are approximate, and are subject to change without notice. All rights reserved, including the right to reproduction in whole or in part. Rendering(s) are artist concept only. E. & O.E.