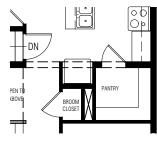

Copyright © Lincolnberg Master Builder, 2021. Revised July 28, 2022 9:28 AM. This plan is the property of Lincolnberg Master Builder. Floorplans, specifications and dimensions shown are approximate, and are subject to change without notice. All rights reserved, including the right to reproduction in whole or in part. Rendering(s) are artist concept only. E. & O.E.

### **FROST OPTIONS**

## MAIN FLOOR KITCHEN OPTIONS

#### **BUTLERS PANTRY OPTION #1**



SPICE KITCHEN OPTION #1



#### **BUTLERS PANTRY OPTION #2**



SPICE KITCHEN #2



#### **ENLARGED KITCHEN OPTION**





### **FROST OPTIONS**

#### **UPPER FLOOR STANDARD**

#### **UPPER FLOOR OPTIONS** SECOND FLOOR LAYOUT OPTION

#### MAIN FLOOR **OPTIONS**

#### HALF BATH LAYOUT OPTION





#### BROOM CLOSET IN LIEU OF LAUNDRY











### **FROST OPTIONS**

OPTION

BASEMENT DEVELOPMENT
— OPTION —

SECONDARY SUITE 565 SQ. FT.

BASEMENT DEVELOPMENT 565 SQ. FT.