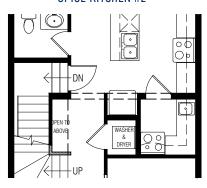

# The FROST



1638 SQ.FT.



3 BEDROOMS



2.5 BATHROOMS

20'



# MAIN FLOOR **804 SQ.FT.**



# UPPER FLOOR **834 SQ.FT.**



# OTHER **ELEVATIONS**

CRAFTSMAN



#### TRADITIONAL FARMHOUSE









Copyright © Lincolnberg Master Builder, 2021. Revised July 28, 2022 9:28 AM. This plan is the property of Lincolnberg Master Builder. Floorplans, specifications and dimensions shown are approximate, and are subject to change without notice. All rights reserved, including the right to reproduction in whole or in part. Rendering(s) are artist concept only. E. & O.E.

### **FROST OPTIONS**

## MAIN FLOOR KITCHEN OPTIONS

#### **BUTLERS PANTRY OPTION #1**



SPICE KITCHEN OPTION #1



#### **BUTLERS PANTRY OPTION #2**



SPICE KITCHEN #2



#### **ENLARGED KITCHEN OPTION**





### **FROST OPTIONS**

#### **UPPER FLOOR STANDARD**

#### **UPPER FLOOR OPTIONS** SECOND FLOOR LAYOUT OPTION

#### MAIN FLOOR **OPTIONS**

#### HALF BATH LAYOUT OPTION





#### BROOM CLOSET IN LIEU OF LAUNDRY











### **FROST OPTIONS**

OPTION

BASEMENT DEVELOPMENT
— OPTION —

SECONDARY SUITE 565 SQ. FT.

BASEMENT DEVELOPMENT 565 SQ. FT.