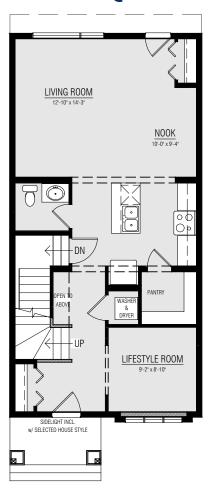

# The FROST



1638 SQ.FT.



3 BEDROOMS



2.5 BATHROOMS

20'



# MAIN FLOOR **804 SQ.FT.**



# UPPER FLOOR **834 SQ.FT.**



# OTHER **ELEVATIONS**

CRAFTSMAN



#### TRADITIONAL FARMHOUSE









Copyright © Lincolnberg Master Builder, 2021. Revised July 28, 2022 9:28 AM. This plan is the property of Lincolnberg Master Builder. Floorplans, specifications and dimensions shown are approximate, and are subject to change without notice. All rights reserved, including the right to reproduction in whole or in part. Rendering(s) are artist concept only. E. & O.E.

### **FROST OPTIONS**

## MAIN FLOOR KITCHEN OPTIONS

#### **BUTLERS PANTRY OPTION #1**



SPICE KITCHEN OPTION #1



#### **BUTLERS PANTRY OPTION #2**



SPICE KITCHEN #2



#### **ENLARGED KITCHEN OPTION**





### **FROST OPTIONS**

#### **UPPER FLOOR STANDARD**

#### **UPPER FLOOR OPTIONS** SECOND FLOOR LAYOUT OPTION

#