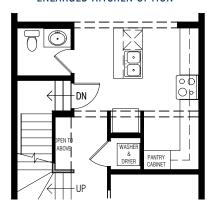

# The FROST



1638 SQ.FT.



3 BEDROOMS



2.5 BATHROOMS

20'



# MAIN FLOOR **804 SQ.FT.**



# UPPER FLOOR **834 SQ.FT.**



# OTHER **ELEVATIONS**

CRAFTSMAN



#### TRADITIONAL FARMHOUSE









Copyright © Lincolnberg Master Builder, 2021. Revised July 28, 2022 9:28 AM. This plan is the property of Lincolnberg Master Builder. Floorplans, specifications and dimensions shown are approximate, and are subject to change without notice. All rights reserved, including the right to reproduction in whole or in part. Rendering(s) are artist concept only. E. & O.E.

### **FROST OPTIONS**

## MAIN FLOOR KITCHEN OPTIONS

#### **BUTLERS PANTRY OPTION #1**



SPICE KITCHEN OPTION #1



#### **BUTLERS PANTRY OPTION #2**



SPICE KITCHEN #2



#### **ENLARGED KITCHEN OPTION**





### **FROST OPTIONS**

#### **UPPER FLOOR STANDARD**

#### **UPPER FLOOR OPTIONS** SECOND FLOOR LAYOUT OPTION

#### MAIN FLOOR **OPTIONS**

#### HALF BATH LAYOUT OPTION





#### BROOM CLOSET IN LIEU OF LAUNDRY











### **FROST OPTIONS**

OPTION

BASEMENT DEVELOPMENT
— OPTION —

SECONDARY SUITE 565 SQ. FT.

BASEMENT DEVELOPMENT 565 SQ. FT.